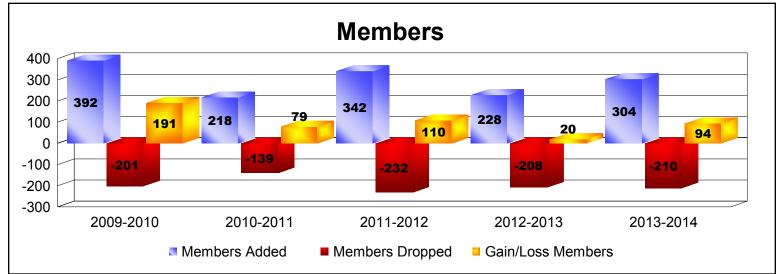

District D 1 As of June 2014 Cumulative

| Year      | New<br>Clubs | Dropped<br>Clubs | Gain/<br>Loss<br>Clubs | New<br>Members | Charter<br>Members | Reinstate<br>Members | Transfer<br>Members | Total<br>Member<br>Added | Total<br>Members<br>Dropped | Gain/<br>Loss<br>Members |
|-----------|--------------|------------------|------------------------|----------------|--------------------|----------------------|---------------------|--------------------------|-----------------------------|--------------------------|
| 2009-2010 | 5            | -1               | 4                      | 206            | 171                | 10                   | 5                   | 392                      | -201                        | 191                      |
| 2010-2011 | 0            | 0                | 0                      | 202            | 1                  | 13                   | 2                   | 218                      | -139                        | 79                       |
| 2011-2012 | 3            | 0                | 3                      | 251            | 69                 | 17                   | 5                   | 342                      | -232                        | 110                      |
| 2012-2013 | 1            | 0                | 1                      | 188            | 28                 | 9                    | 3                   | 228                      | -208                        | 20                       |
| 2013-2014 | 2            | -1               | 1                      | 210            | 70                 | 20                   | 4                   | 304                      | -210                        | 94                       |
| Average   | 2            | 0                | 2                      | 211            | 68                 | 14                   | 4                   | 297                      | -198                        | 99                       |