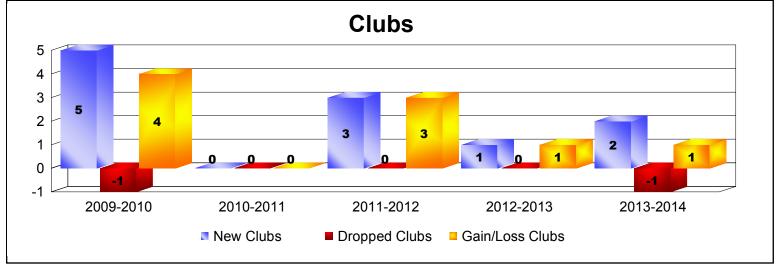

District D 1 As of June 2014 Cumulative

| Year      | New<br>Clubs | Dropped<br>Clubs | Gain/<br>Loss<br>Clubs | New<br>Members | Charter<br>Members | Reinstate<br>Members | Transfer<br>Members | Total<br>Member<br>Added | Total<br>Members<br>Dropped | Gain/<br>Loss<br>Members |
|-----------|--------------|------------------|------------------------|----------------|--------------------|----------------------|---------------------|--------------------------|-----------------------------|--------------------------|
| 2009-2010 | 5            | -1               | 4                      | 206            | 171                | 10                   | 5                   | 392                      | -201                        | 191                      |
| 2010-2011 | 0            | 0                | 0                      | 202            | 1                  | 13                   | 2                   | 218                      | -139                        | 79                       |
| 2011-2012 | 3            | 0                | 3                      | 251            | 69                 | 17                   | 5                   | 342                      | -232                        | 110                      |
| 2012-2013 | 1            | 0                | 1                      | 188            | 28                 | 9                    | 3                   | 228                      | -208                        | 20                       |
| 2013-2014 | 2            | -1               | 1                      | 210            | 70                 | 20                   | 4                   | 304                      | -210                        | 94                       |
| Average   | 2            | 0                | 2                      | 211            | 68                 | 14                   | 4                   | 297                      | -198                        | 99                       |